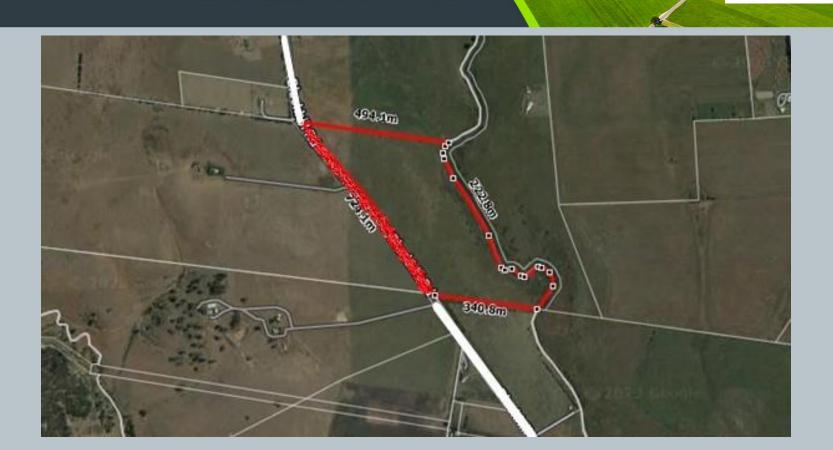

# INFORMATION MEMORANDUM

Toolern Vale - Vic









#### Prime Land with endless lifestyle opportunities

- Approx. 48 acres of land in Toolern Vale.
- Offers fabulous views and a beautiful unspoiled landscape of open grasslands and stands of trees.
- > Perfectly positioned on a sealed road with a generous approximately 725m frontage.
- Ideal for farming while presenting exciting potential to build your family dream home.
- Convenience to local townships, being close to Sunbury, Melton, Gisborne South, and Diggers Rest, while offering easy access to freeways.
- 7 mins (approx.) to Diggers Rest.
- 13 mins (approx.) to Sunbury.
- > 17 kms (approx.) from Melton.
- 46 kms (approx.) to Melbourne CBD.

### **Site View**





## PROPERTY DIMENSIONS











#### Want to discuss further





Paul Sharma

Email: psharma@greenlandequity.com.au

Phone: 0405 416 963



Raj Jaswal

Email: raj@greenlandequity.com.au

Phone: 0403 523 366