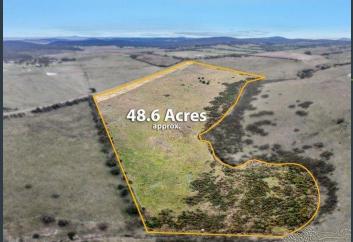

#### Prime Land with endless lifestyle opportunities

- Approx. 48 acres of land in Toolern Vale.
- Offers fabulous views and a beautiful unspoiled landscape of open grasslands and stands of trees.
- > Perfectly positioned on a sealed road with a generous approximately 725m frontage.
- Ideal for farming while presenting exciting potential to build your family dream home.
- Convenience to local townships, being close to Sunbury, Melton, Gisborne South, and Diggers Rest, while offering easy access to freeways.
- 7 mins (approx.) to Diggers Rest.
- 13 mins (approx.) to Sunbury.
- > 17 kms (approx.) from Melton.
- 46 kms (approx.) to Melbourne CBD.

### **Site View**