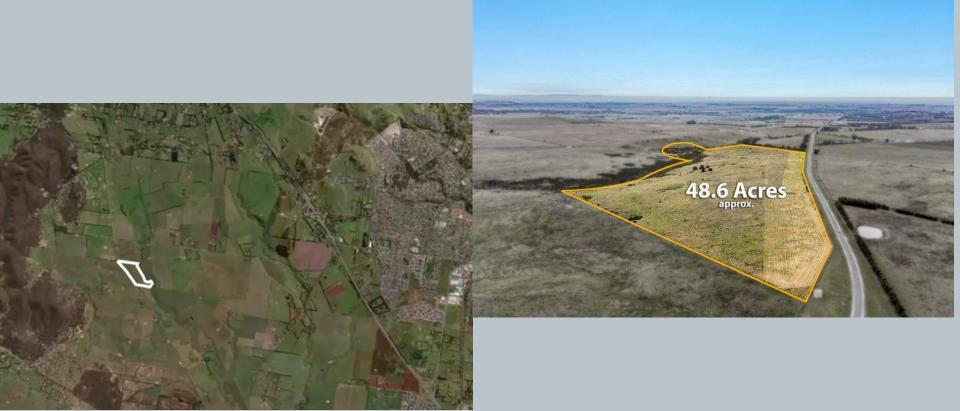

#### Prime Land with endless lifestyle opportunities

- Approx. 48 acres of land in Toolern Vale.
- Offers fabulous views and a beautiful unspoiled landscape of open grasslands and stands of trees.
- > Perfectly positioned on a sealed road with a generous approximately 725m frontage.
- Ideal for farming while presenting exciting potential to build your family dream home.
- Convenience to local townships, being close to Sunbury, Melton, Gisborne South, and Diggers Rest, while offering easy access to freeways.
- 7 mins (approx.) to Diggers Rest.
- 13 mins (approx.) to Sunbury.
- > 17 kms (approx.) from Melton.
- 46 kms (approx.) to Melbourne CBD.

### **Site View**