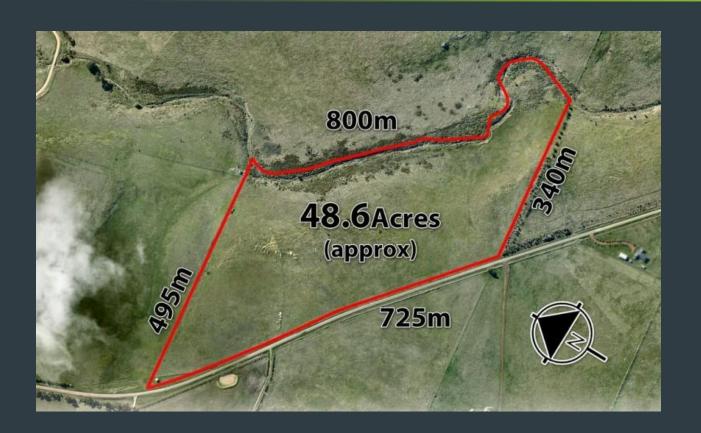

#### Prime Land with endless lifestyle opportunities

- Approx. 48 acres of land in Toolern Vale.
- Offers fabulous views and a beautiful unspoiled landscape of open grasslands and stands of trees.
- > Perfectly positioned on a sealed road with a generous approximately 725m frontage.
- Ideal for farming while presenting exciting potential to build your family dream home.
- Convenience to local townships, being close to Sunbury, Melton, Gisborne South, and Diggers Rest, while offering easy access to freeways.
- 7 mins (approx.) to Diggers Rest.
- 13 mins (approx.) to Sunbury.
- > 17 kms (approx.) from Melton.
- 46 kms (approx.) to Melbourne CBD.

## PROPERTY DIMENSIONS