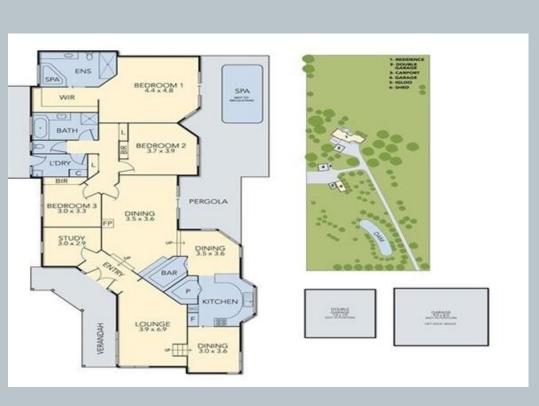

## **Site View**

#### **Opportunity in Existing GRZ Development Site.**

- ➤ Ideal for lifestyle home buyer now and develop later, developers and investors/land bankers.
- > 3 Bedroom house acting as a parents' retreat with large ensuite and spa bath.
- > Outdoor includes powered shed large enough for a truck and or caravan.
- ➤ A beautiful entertaining area that sits between the home and the 2.5 car garage.
- Built-in outdoor 6 person spa, with jet power for lap swimming.
- Dam with pump that services gardens and igloos.
- > 5 minutes walk to Eastone Reserve.
- > 3 minutes drive from Cardinia Lakes Estate and backing onto the new Cardinia Rise Estate.
- 5 minutes drive from Pakenham Central.
- > 5 kms from Pakenham train station.
- 6 km from freeway entry/exit.