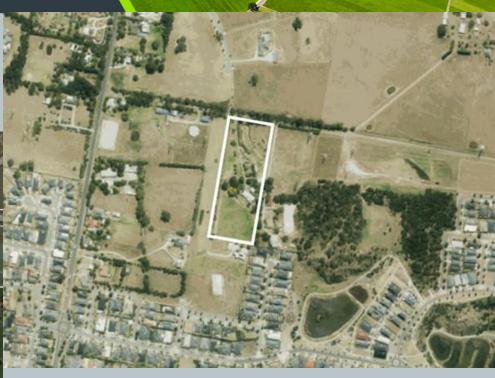

iece of Heaven!**



#### **Opportunity in Existing GRZ Development Site.**

- ➤ Ideal for lifestyle home buyer now and develop later, developers and investors/land bankers.
- > 3 Bedroom house acting as a parents' retreat with large ensuite and spa bath.
- > Outdoor includes powered shed large enough for a truck and or caravan.
- ➤ A beautiful entertaining area that sits between the home and the 2.5 car garage.
- Built-in outdoor 6 person spa, with jet power for lap swimming.
- Dam with pump that services gardens and igloos.
- > 5 minutes walk to Eastone Reserve.
- > 3 minutes drive from Cardinia Lakes Estate and backing onto the new Cardinia Rise Estate.
- 5 minutes drive from Pakenham Central.
- > 5 kms from Pakenham train station.
- 6 km from freeway entry/exit.

## **Site View**







## **Property Images**







## Want to discuss further





### **Paul Sharma**

Email: psharma@greenlandequity.com.au

Phone: 0405 416 963

**DISCLAIMER:** All stated dimensions of the property are approximates only. Every precaution has been taken to establish accuracy of the information. Particulars given are for general information only and do not constitute any representation on the part of the vendor or agent.

All interested parties should conduct their due diligence before making any submissions.

Please see the below link for an up-to-date copy of the Due Diligence Check List:

http://www.consumer.vic.gov.au/duediligencechecklist