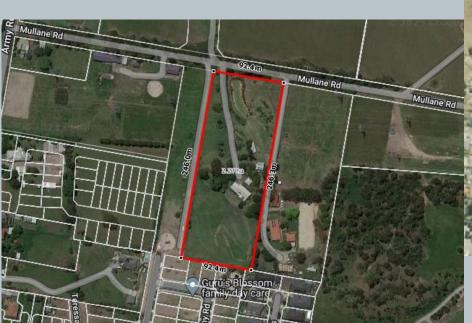

Piece of Heaven!**



#### **Opportunity in Existing GRZ Development Site.**

- ➤ Ideal for lifestyle home buyer now and develop later, developers and investors/land bankers.
- > 3 Bedroom house acting as a parents' retreat with large ensuite and spa bath.
- > Outdoor includes powered shed large enough for a truck and or caravan.
- ➤ A beautiful entertaining area that sits between the home and the 2.5 car garage.
- Built-in outdoor 6 person spa, with jet power for lap swimming.
- Dam with pump that services gardens and igloos.
- > 5 minutes walk to Eastone Reserve.
- > 3 minutes drive from Cardinia Lakes Estate and backing onto the new Cardinia Rise Estate.
- 5 minutes drive from Pakenham Central.
- > 5 kms from Pakenham train station.
- 6 km from freeway entry/exit.

## **Site View**







## **Property Images**







## Want to discuss further





### **Paul Sharma**

Email: psharma@greenlandequity.com.au

Phone: 0405 416 963

**DISCLAIMER:** All stated dimensions of the property are approximates only. Every precaution has been taken to establish accuracy of the information. Particulars given are for general information only and do not constitute any representation on the part of the vendor or agent.

All interested parties should conduct their due diligence before making any submissions.

Please see the below link for an up-to-date copy of the Due Diligence Check List:

http://www.consumer.vic.gov.au/duediligencechecklist