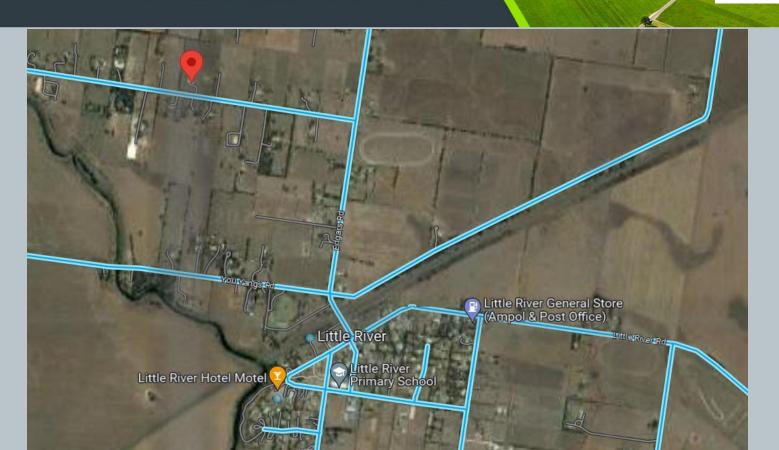

#### **Nearby Locations:**

- ➤ Little River Primary School 1.5 km
- Little River train Station -2 km
- Lara Primary School 13 minutes drive
- > Lara Secondary College Secondary 15 minutes drive
- Lara Lake Primary School Primary Government 17 km (approx.)
- Werribee CBD 18km

# **Ariel View of Property**