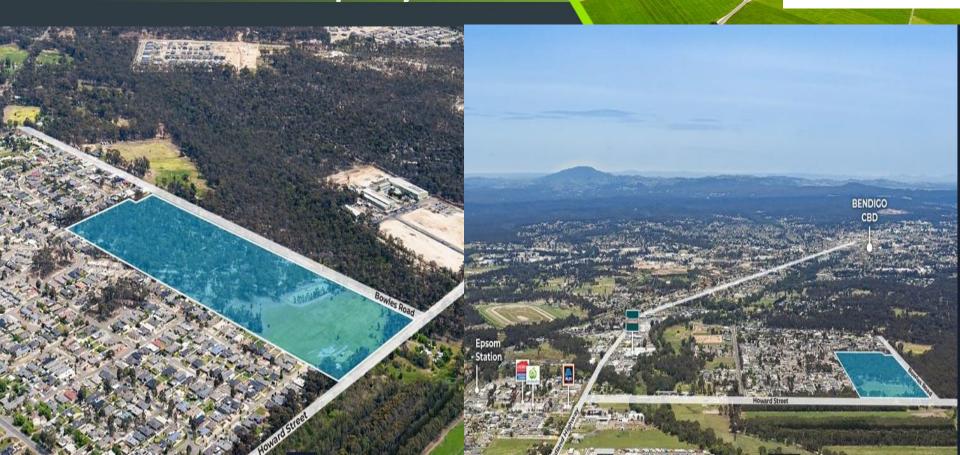

Frontage to Howard Street 234m (approx.) to the north.
- Frontage to Bowles Road 660m (approx.) to the west.
- > Bordered by substantial residential development along the WHOLE eastern and southern borders.
- Zoned Industrial 3.
- An ideal opportunity for national brand companies to position themselves within a developed area with a ready-made market literally at their doorstep.
- Only 1km to the Midland Hwy, the major north/south arterial from northern Victoria, through to the CBD of Bendigo and south to Melbourne.
- Only 1km to the thriving Epsom retail precinct with major and boutique tenancies.
- Within the Bendigo Urban Growth Boundary.
- 3-bedroom house and farm, may offer potential income during planning & permit stages.

### **Site View**





### **PROPERTY DIMENSIONS**

















## **Proximity - Epsom**



#### Want to discuss further





Paul Sharma Email: psharma@greenlandequity.com.au

Phone: 0405 416 963



Raj Jaswal Email: raj@greenlandequity.com.au Phone: 0403 523 366

**DISCLAIMER:** All stated dimensions of the property are approximates only. Every precaution has been taken to establish accuracy of the information.

Particulars given are for general information only and do not constitute any representation on the part of the vendor or agent.

All interested parties should conduct their due diligence before making any submissions.

Please see the provided link for an up-to-date copy of the Due Diligence Check List: http://www.consumer.vic.gov.au/duediligencechecklist