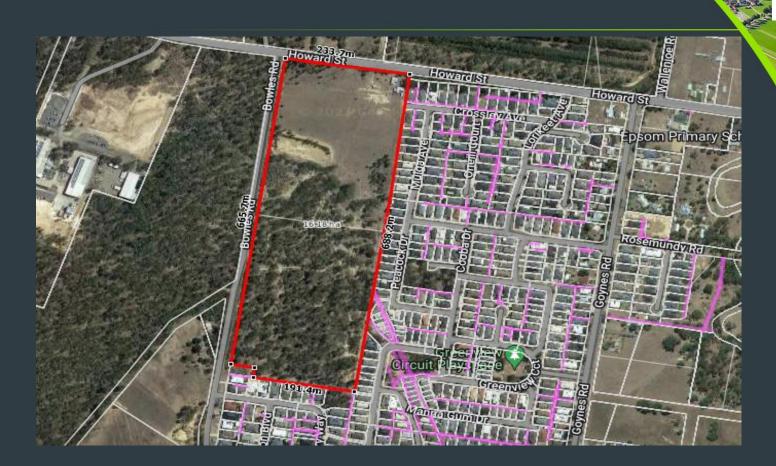

### **PROPERTY DIMENSIONS**

## **Key Features**

- ➤ 40 acres/16.15 hectares in 2 titles of 20 acres each / 8.08 hectares each.
- Frontage to Howard Street 234m (approx.) to the north.
- Frontage to Bowles Road 660m (approx.) to the west.
- > Bordered by substantial residential development along the WHOLE eastern and southern borders.
- Zoned Industrial 3.
- An ideal opportunity for national brand companies to position themselves within a developed area with a ready-made market literally at their doorstep.
- Only 1km to the Midland Hwy, the major north/south arterial from northern Victoria, through to the CBD of Bendigo and south to Melbourne.
- Only 1km to the thriving Epsom retail precinct with major and boutique tenancies.
- Within the Bendigo Urban Growth Boundary.
- 3-bedroom house and farm, may offer potential income during planning & permit stages.