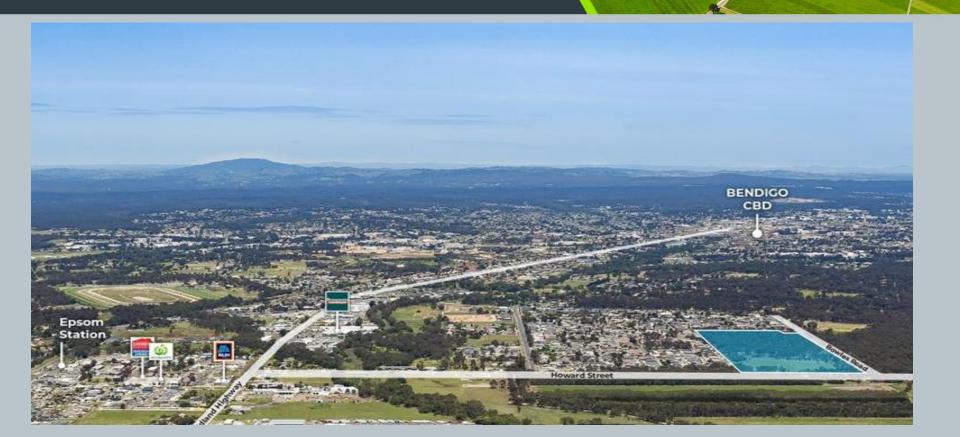

pprox.) to the north.
- Frontage to Bowles Road 660m (approx.) to the west.
- > Bordered by substantial residential development along the WHOLE eastern and southern borders.
- Zoned Industrial 3.
- An ideal opportunity for national brand companies to position themselves within a developed area with a ready-made market literally at their doorstep.
- Only 1km to the Midland Hwy, the major north/south arterial from northern Victoria, through to the CBD of Bendigo and south to Melbourne.
- Only 1km to the thriving Epsom retail precinct with major and boutique tenancies.
- Within the Bendigo Urban Growth Boundary.
- 3-bedroom house and farm, may offer potential income during planning & permit stages.

### **Site View**





### **PROPERTY DIMENSIONS**

















## **Proximity - Epsom**



#### Want to discuss further





Paul Sharma Email: psharma@greenlandequity.com.au

Phone: 0405 416 963



Raj Jaswal Email: raj@greenlandequity.com.au Phone: 0403 523 366

**DISCLAIMER:** All stated dimensions of the property are approximates only. Every precaution has been taken to establish accuracy of the information.

Particulars given are for general information only and do not constitute any representation on the part of the vendor or agent.

All interested parties should conduct their due diligence before making any submissions.

Please see the provided link for an up-to-date copy of the Due Diligence Check List: http://www.consumer.vic.gov.au/duediligencechecklist