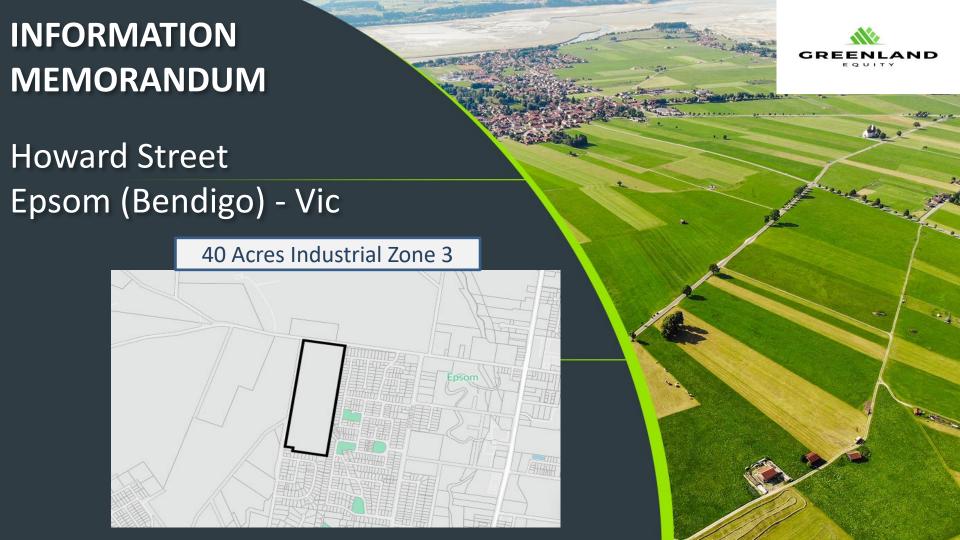

## Perfect land banking for developers/investors

- ➤ 16.18 Hectares
- > 40 Acres
- > Industrial Land
- ➤ Developable Land IN3Z Subdividable (STPA)
- ➤ 2 Equal Title

## **Key Features**

- ➤ 40 acres/16.15 hectares in 2 titles of 20 acres each / 8.08 hectares each.
- Frontage to Howard Street 234m (approx.) to the north.
- Frontage to Bowles Road 660m (approx.) to the west.
- > Bordered by substantial residential development along the WHOLE eastern and southern borders.
- Zoned Industrial 3.
- An ideal opportunity for national brand companies to position themselves within a developed area with a ready-made market literally at their doorstep.
- Only 1km to the Midland Hwy, the major north/south arterial from northern Victoria, through to the CBD of Bendigo and south to Melbourne.
- Only 1km to the thriving Epsom retail precinct with major and boutique tenancies.
- Within the Bendigo Urban Growth Boundary.
- 3-bedroom house and farm, may offer potential income during planning & permit stages.