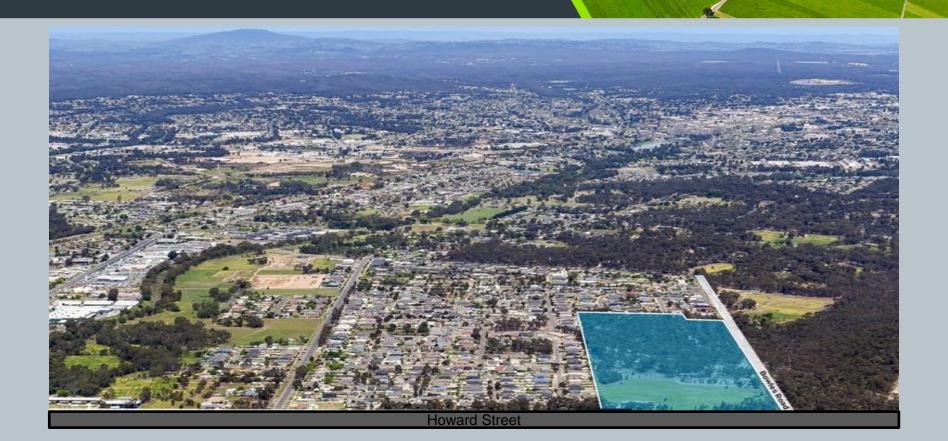

f 20 acres each / 8.08 hectares each.
- Frontage to Howard Street 234m (approx.) to the north.
- Frontage to Bowles Road 660m (approx.) to the west.
- > Bordered by substantial residential development along the WHOLE eastern and southern borders.
- Zoned Industrial 3.
- An ideal opportunity for national brand companies to position themselves within a developed area with a ready-made market literally at their doorstep.
- Only 1km to the Midland Hwy, the major north/south arterial from northern Victoria, through to the CBD of Bendigo and south to Melbourne.
- Only 1km to the thriving Epsom retail precinct with major and boutique tenancies.
- Within the Bendigo Urban Growth Boundary.
- 3-bedroom house and farm, may offer potential income during planning & permit stages.

### **Site View**





### **PROPERTY DIMENSIONS**

















## **Proximity - Epsom**



#### Want to discuss further





Paul Sharma Email: psharma@greenlandequity.com.au

Phone: 0405 416 963



Raj Jaswal Email: raj@greenlandequity.com.au Phone: 0403 523 366

**DISCLAIMER:** All stated dimensions of the property are approximates only. Every precaution has been taken to establish accuracy of the information.

Particulars given are for general information only and do not constitute any representation on the part of the vendor or agent.

All interested parties should conduct their due diligence before making any submissions.

Please see the provided link for an up-to-date copy of the Due Diligence Check List: http://www.consumer.vic.gov.au/duediligencechecklist