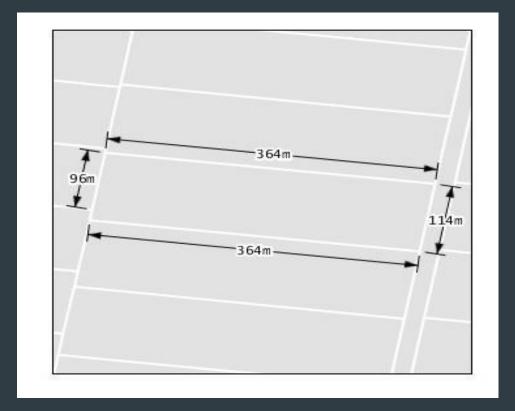

# **PROPERTY DIMENSIONS**

# **INFORMATION MEMORANDUM** 55 Gard Road Mount Cottrell - Vic 364m 10acres (approx) 364m