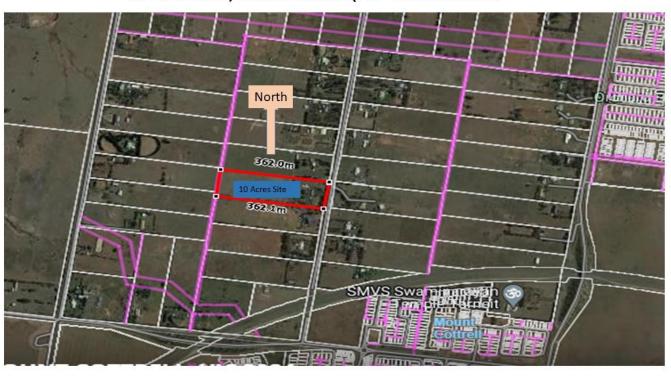

cres (approx) 364m





#### PERFECT FUTURE INVESTMENT

#### **Prime Land under Future Residential Subdivision (STCA)**

- Under the Oakbank PSP 1088 are 10acres (approx.) in UGZ (Urban Growth Zone).
- > Draft framework structure plan suggests this site will be suitable for conventional Residential lots in the near future(STCA).
- Located in close proximity to primary and secondary schools, parks, recreation facilities & local amenities.
- Close to New Tarneit Station and the proposed Davis Road train Station & easy access to transport.
- ➤ 10 kms (approx.) from Werribee Plaza.
- 31 kms (approx.) from Melbourne CBD.
- 37 kms (approx.) to Melbourne Airport.
- Currently holds a 4 Bedroom double storey lifestyle house.

## **Site View**



#### 55 Gard Road, Mount Cottrell (PSP 1088 Oakbank



# **PROPERTY DIMENSIONS**







### Want to discuss further





Paul Sharma Email: psharma@greenlandequity.com.au

Phone: 0405 416 963



Raj Jaswal

Email: raj@greenlandequity.com.au

Phone: 0403 523 366