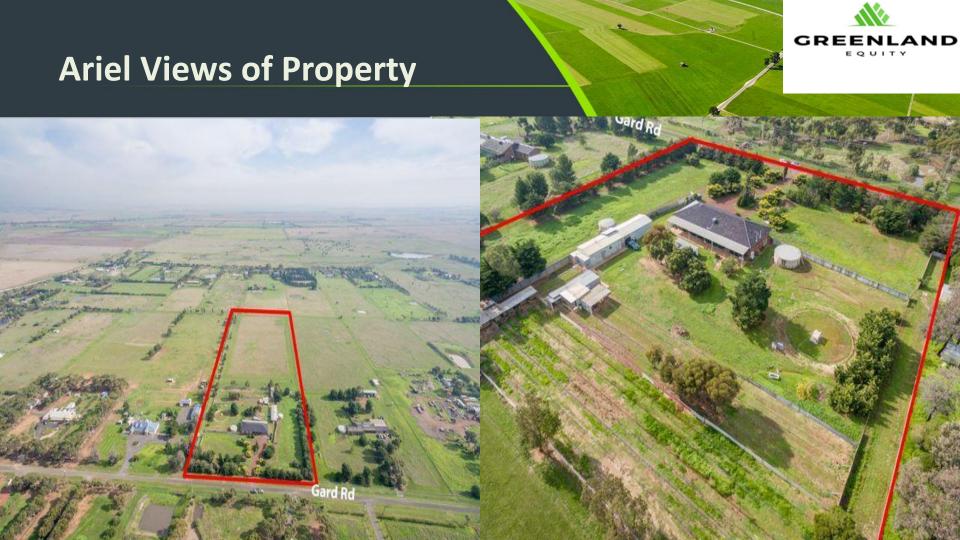

#### **Prime Land under Future Residential Subdivision (STCA)**

- Under the Oakbank PSP 1088 are 10acres (approx.) in UGZ (Urban Growth Zone).
- > Draft framework structure plan suggests this site will be suitable for conventional Residential lots in the near future(STCA).
- Located in close proximity to primary and secondary schools, parks, recreation facilities & local amenities.
- Close to New Tarneit Station and the proposed Davis Road train Station & easy access to transport.
- ➤ 10 kms (approx.) from Werribee Plaza.
- 31 kms (approx.) from Melbourne CBD.
- 37 kms (approx.) to Melbourne Airport.
- Currently holds a 4 Bedroom double storey lifestyle house.