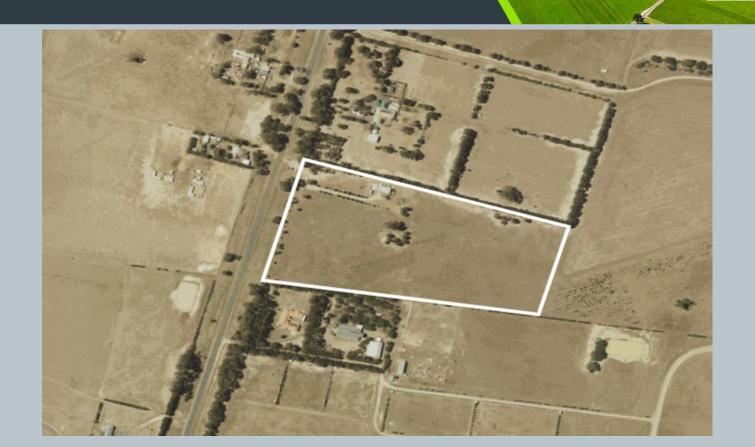

#### **Acreage and Lifestyle Property**

# Opportunity for Acreage and lifestyle family home or investment

- Property set on just over 14 acres(approx.).
- > Rural feel property and yet close to Bacchus Marsh and Lara.
- ➤ Build your dream home S.T.C.A. on this stunning acreage property with power on site.
- Could be suitable for hobby farm or truckies with plenty of parking and storage.
- Two big sheds with a large carport in between and a water tank available.

## **Site View**





## **PROPERTY DIMENSIONS**











#### Want to discuss further





Paul Sharma

Email: psharma@greenlandequity.com.au

Phone: 0405 416 963



Raj Jaswal

Email: raj@greenlandequity.com.au

Phone: 0403 523 366