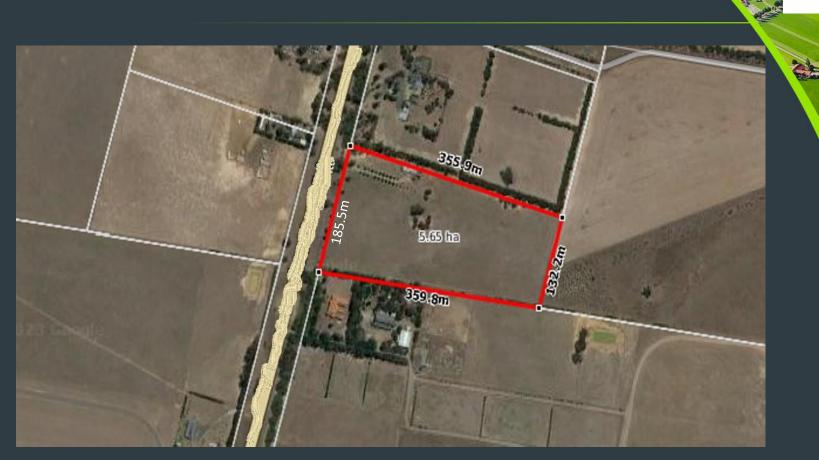

#### **Acreage and Lifestyle Property**

# Opportunity for Acreage and lifestyle family home or investment

- Property set on just over 14 acres(approx.).
- > Rural feel property and yet close to Bacchus Marsh and Lara.
- ➤ Build your dream home S.T.C.A. on this stunning acreage property with power on site.
- Could be suitable for hobby farm or truckies with plenty of parking and storage.
- Two big sheds with a large carport in between and a water tank available.

## **Site View**





## **PROPERTY DIMENSIONS**











#### Want to discuss further





Paul Sharma

Email: psharma@greenlandequity.com.au

Phone: 0405 416 963



Raj Jaswal

Email: raj@greenlandequity.com.au

Phone: 0403 523 366