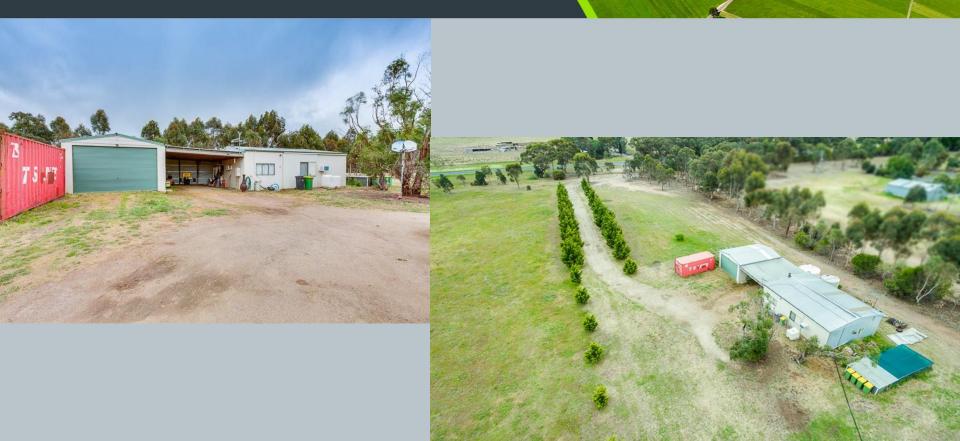

# Opportunity for Acreage and lifestyle family home or investment

- Property set on just over 14 acres(approx.).
- > Rural feel property and yet close to Bacchus Marsh and Lara.
- ➤ Build your dream home S.T.C.A. on this stunning acreage property with power on site.
- Could be suitable for hobby farm or truckies with plenty of parking and storage.
- Two big sheds with a large carport in between and a water tank available.