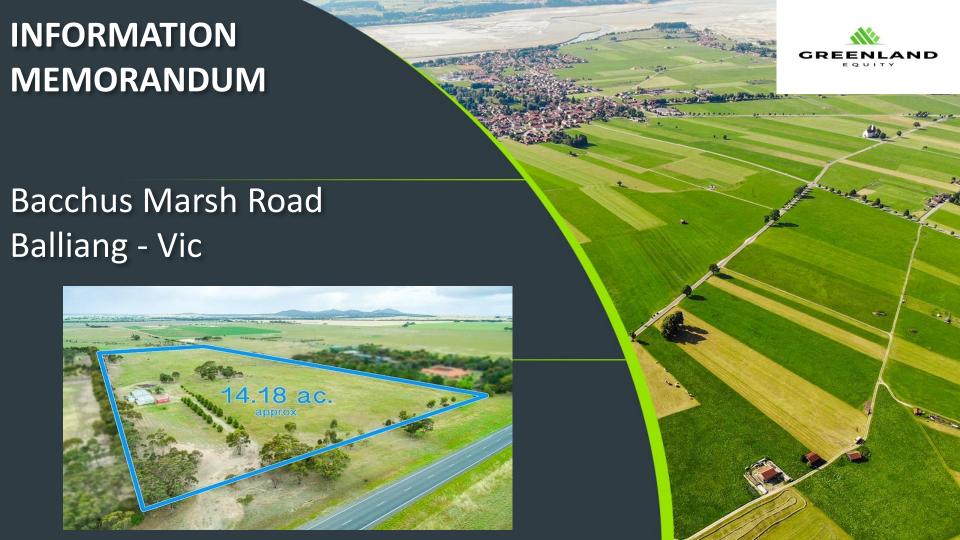

#### **Acreage and Lifestyle Property**

# Opportunity for Acreage and lifestyle family home or investment

- Property set on just over 14 acres(approx.).
- > Rural feel property and yet close to Bacchus Marsh and Lara.
- ➤ Build your dream home S.T.C.A. on this stunning acreage property with power on site.
- Could be suitable for hobby farm or truckies with plenty of parking and storage.
- Two big sheds with a large carport in between and a water tank available.